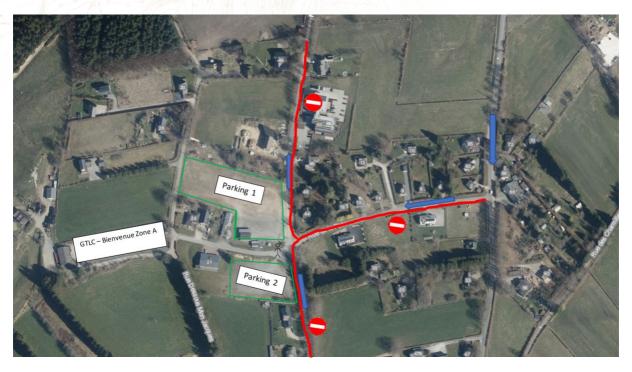

## **CAREFUL, WORK IN PROGRESS!!!**

**Botrange Road CLOSED in both directions:** 

For people coming from the Fagnes, Eupen or Jalhay route:

Works between Mont-Rigi and Sourbrodt : ROAD CLOSED

-> Continue straight in the direction of Malmédy by the N68, turn left in the direction of Ovifat .

At Xhoffraix , turn left towards Ovifat , cross Longfaye via the Bayhon valley to the village of Ovifat .

Detailled plan:

https://botrange.be/wp-content/uploads/2022/03/n676-plan-de-deviation.pdf

#### Robertville dam CLOSED in both directions :

For people coming from Malmedy - Chodes :

At Walk church, turn right towards Bruyère, turn left towards Robertville, cross the Haelen bridge and continue on the N676 to the village of Robertville, then follow the Ovifat signs

# **CAR PARK:**

Car park 1: OPEN from Friday 20 from 6 p.m.

Reserved for GT160 and GT85

Car park 2: Open from Saturday 5 p.m.

Reserved for GT20<sup>2</sup> and GT42

Room car park: Only reserved for volunteer members on presentation of PASS. Any unauthorized car will be removed by the authorities.

GT16: due to lack of parking, please park on the side of the roads and favor carpooling. Obey the police order. Please also respect private properties and gardens