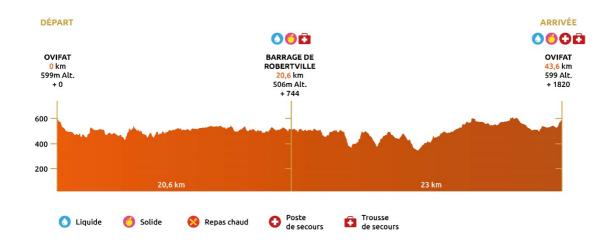

## 85 KM - 3630 D+

Saturday, May 21, 2022 at 8:00 a.m.

600 runners

Max race time: 10:30 a.m. 1 st: about 3:00 a.m.

| Point de passage          | Alt.<br>(m) | Km<br>Inter | Km<br>Cumul | Cumul<br>D+         | Barrière<br>Horaire<br>(rapide) | Barrière<br>Horaire<br>(lente) | STOP | Ravitaillement |
|---------------------------|-------------|-------------|-------------|---------------------|---------------------------------|--------------------------------|------|----------------|
| OVIFAT                    | 599         | 0           | 0           | 0                   | 08H00                           | 08h00                          |      |                |
| BARRAGE DE<br>ROBERTVILLE | 506         | 20,6        | 20,6        | 744                 | 09h20                           | 13h00                          |      | 000            |
| OVIFAT                    | 599         | 23          | 43,6        | 1820                | 11h00                           | 18H30                          |      | 000 <u>0</u>   |
| O Liquide                 | Solide 🚫    | Repas chau  |             | Poste<br>de secours |                                 | usse<br>secours                |      |                |