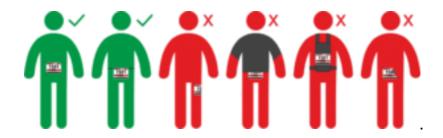

Unannounced checkpoints will be set up by the organization.

The bib must be worn on the chest or stomach and be permanently and completely visible throughout the race. This bib will give you access to supplies and life base.

It must always be placed on all clothing and can in no case be positioned on a leg or a bag.