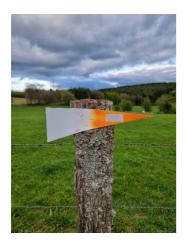

## **MARKUP**

For better vision at night, the beacons are equipped with a reflective part. If you don't see any markers after 150 meters, go back!

White ARROW with orange tip, small reflective stick, ENJOY SPORT label

For the non-wooded parts, orange markings on the ground will show you the direction.

Here is an example of a junction sign as well as a sign to certify that you are on the right road after a junction.