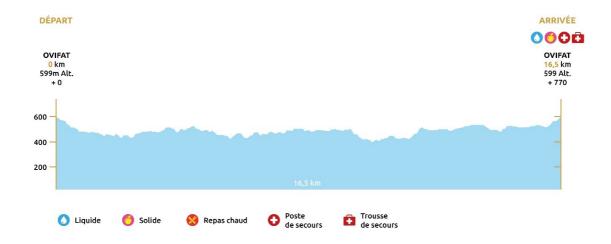

Trousse de secours

O Poste de secours

Sunday, May 22, 2022 at 8:00 p.m.

300 runnersMax race time: 4h1 st: about 1h

| Point de passage |        | Alt.<br>(m) | Km<br>Inter | Km<br>Cumul | Cumul<br>D+         | Barrière<br>Horaire<br>(rapide) | Barrière<br>Horaire<br>(lente) | STOP | Ravitaillement |
|------------------|--------|-------------|-------------|-------------|---------------------|---------------------------------|--------------------------------|------|----------------|
| OVIFAT           |        | 599         | 0           | 0           | 0                   | 11H00                           | 11h00                          |      |                |
| OVIFAT           |        | 599         | 16,5        | 16,5        | 770                 | 12h05                           | 15h00                          |      | 0000           |
| O Liquide        | Solide | 8           | Repas chau  |             | Poste<br>de secours |                                 | usse                           |      |                |