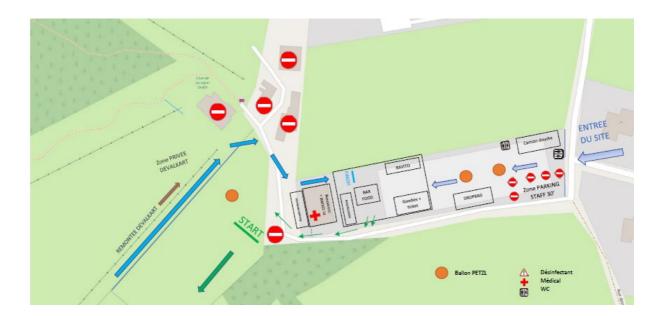

## PETZL SUPPORT

Petzl will prepare a first aid kit available at Ovifat .

Attention, do not plan to buy on site, we are talking about technical assistance 

!

If necessary, call the PC Course...

3 PETZL balloons will overhang the site of the Ovifat GTLC ski slope during the weekend of May 21 and 22, 2022. A partnership made possible thanks to Alpitec Petzl Benelux Agency.

# **HOW TO GET TO OVIFAT?**

Departure site: <a href="https://goo.gl/maps/MakQHvsqam2qdTNWA">https://goo.gl/maps/MakQHvsqam2qdTNWA</a>

# **CAR PARK:**

Car park 1: OPEN from Friday 20 from 6 p.m.

Reserved for GT160 and GT85

Car park 2: Open from Saturday 5 p.m.

Reserved for GT20<sup>2</sup> and GT42

Room car park: Only reserved for volunteer members on presentation of PASS. Any unauthorized car will be removed by the authorities.

# **DEPARTURE SITE:**

These car parks are available to runners ONLY for the duration of the race. No parking possible before Friday, May 28, 6 p.m.

Camping car and van: prefer nearby campsites so as not to monopolize pitches for 48 hours. No bivouac possible.

# **SHOWERS & TOILETS**

<u>CITY WASH</u> shower truck will be in place throughout the weekend (hot water). Toilets will be installed at all the aid stations as well as at the start site in Ovifat.