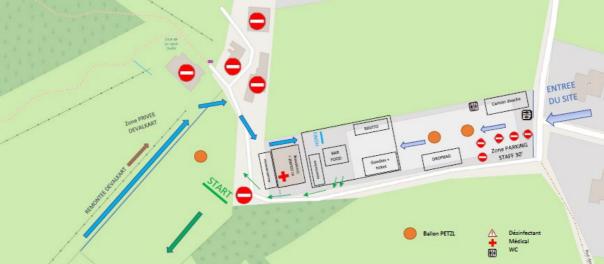

# **HOW TO GET TO OVIFAT?**

Departure site: <a href="https://goo.gl/maps/MakQHvsqam2qdTNWA">https://goo.gl/maps/MakQHvsqam2qdTNWA</a>

# **CAR PARK:**

Car park 1: OPEN from Friday 20 from 6 p.m.

Reserved for GT160 and GT85

Car park 2: Open from Saturday 5 p.m.

Reserved for GT20<sup>2</sup> and GT42

Room car park: Only reserved for volunteer members on presentation of PASS. Any unauthorized car will be removed by the authorities.

# **DEPARTURE SITE:**

These car parks are available to runners ONLY for the duration of the race. No parking possible before Friday, May 28, 6 p.m.

Camping car and van: prefer nearby campsites so as not to monopolize pitches for 48 hours. No bivouac possible.

# **COME AND PICK UP YOUR bib**

It is imperative to bring your identity card with photo or copy (as well as your shopping bag to collect your bib |GT160|GT85).

Otherwise, you will not be able to collect your bib. Please know your bib number to facilitate the process. Please also read the signs at the entrance to the queues. They will ask you to enter the emergency number in your phone.

# **SHOWERS & TOILETS**

<u>CITY WASH</u> shower truck will be in place throughout the weekend (hot water). Toilets will be installed at all the aid stations as well as at the start site in Ovifat.