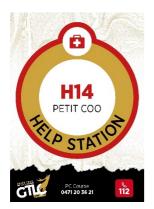

Small injury, stop at the following Help Station (H):

Call the COURSE PC on 0032 (0) 471 20 36 21

Repatriation is decided with PC Course, depending on the shuttles en route.

Enter it into your phone. It is also written on your bib. Attention, no SMS will be treated on the emergency numbers or PC Course.

## Info to give:

- Your bib number
- The HELP STATION number (example H14)
- Nature of the call (abandonment, minor injury, serious injury, loss of location)

If you can, still prefer the help stations of the supplies.