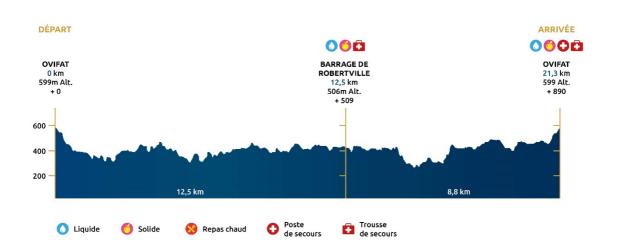

# 20° KM in duo - 890 D+

Saturday May 21, 2022 at 8:00 p.m.

200 runners Max race time: 4h 1st: about 1h30

Liquide

Solide

Repas chaud

| Point de passage          | Alt.<br>(m) | Km<br>Inter | Km<br>Cumul | Cumul<br>D+ | Barrière<br>Horaire<br>(rapide) | Barrière<br>Horaire<br>(lente) | STOP | Ravitaillement |
|---------------------------|-------------|-------------|-------------|-------------|---------------------------------|--------------------------------|------|----------------|
| OVIFAT                    | 599         | 0           | 0           | 0           | 20h00                           | 20h00                          |      |                |
| BARRAGE DE<br>ROBERTVILLE | 506         | 12,5        | 12,5        | 509         | 20h55                           | 22h25                          |      | 000            |
| OVIFAT                    | 599         | 8,8         | 21,3        | 890         | 21h30                           | 00h10                          |      | 0000           |