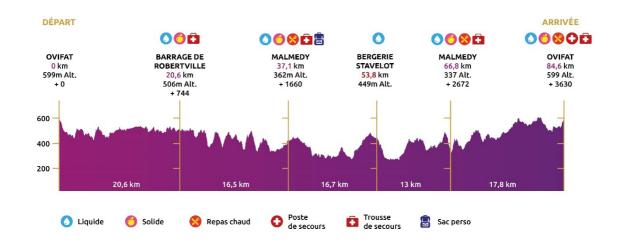

85 KM - 3630 D+

Saturday, May 21, 2022 at 8:00 a.m.

360 runners Max race time: 8:30 p.m. 1st: approximately 8:30 a.m.

| Point de passage          | Alt.<br>(m) | Km<br>Inter | Km<br>Cumul | Cumul<br>D+         | Barrière<br>Horaire<br>(rapide) | Barrière<br>Horaire<br>(lente) | STOP   | Ravitaillement               |
|---------------------------|-------------|-------------|-------------|---------------------|---------------------------------|--------------------------------|--------|------------------------------|
| OVIFAT                    | 599         | 0           | 0           | 0                   | 8H00                            | 8h00                           |        |                              |
| BARRAGE DE<br>ROBERTVILLE | 506         | 20,6        | 20,6        | 744                 | 9h40                            | 13h00                          |        | 000                          |
| ECOLE MALMEDY             | 362         | 16,5        | 37,1        | 1660                | 11h00                           | 17h15                          |        | ○ 6 8 🗈 🗒                    |
| BERGERIE STAVELOT         | 449         | 16,7        | 53,8        | 2302                |                                 |                                |        | O Point d'eau supplémentaire |
| MALMEDY                   | 337         | 13          | 66,8        | 2672                | 14h30                           | 00h20                          |        | 0000                         |
| OVIFAT                    | 599         | 17,8        | 84,6        | 3630                | 16h30                           | 04h30                          |        | <b>0080</b> ₽                |
| O Liquide O Solid         | e 😵         | Repas chau  |             | Poste<br>de secours |                                 | usse                           | Sac pe | erso                         |