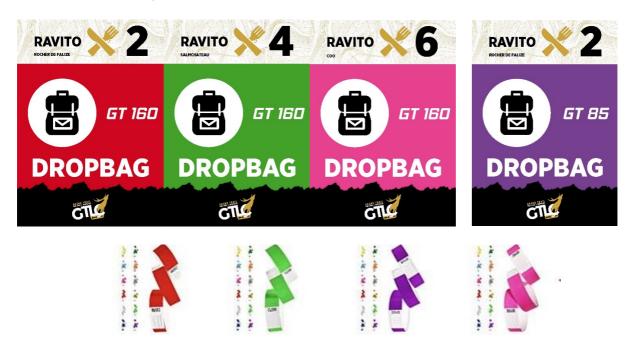

## **DROP BAG or PERSONAL BAG**

A bag with your personal belongings can be dropped off at Ovifat at the start of the races and will be sent directly to the various aid stations described in the Roadbook. These will be labeled with your bib number (please provide a bag where this bracelet can be hung). Only bags deposited in the IN area will be transported to.

Capacity of 30l <u>maximum</u> per bag.

GT160: 3 colored bracelets (R2: 37 km: Red | R4: 90km: Green | R6: 130km: Pink)

GT85: 1 colored strap (R2: 37km: Mauve)

#### **RETURN of the DROP BAG**

The repatriation time is based on logistical constraints. A bag can lag behind the runner, especially in the event of a retirement. Thank you for being patient and respecting the work of volunteers. The bags will be removed under the tent dedicated to this purpose. A list of the bags that have arrived will be updated regularly.